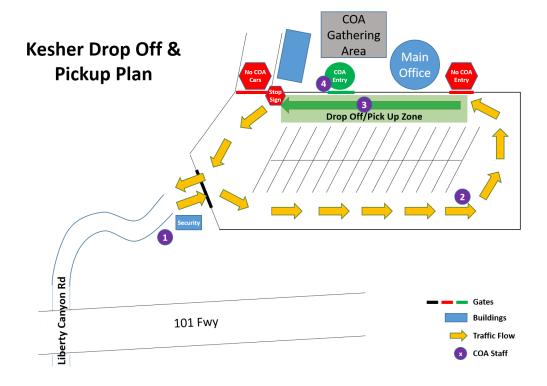

Exit Liberty Canyon from the 101 Freeway and turn north. Proceed up the hill to the security gate (1), where you will be met by an Or Ami staff member who will confirm you have signed the Ilan Ramon site waiver.

Once you are instructed to drive through the gates, stay to the right. You will be met by another Or Ami staff member (2) who will review our COVID checklist with you. Once you are cleared by the second staff member, proceed carefully to the Drop Off/Pick Up Zone. Another Or Ami staff member will assist your child(ren) in exiting your vehicle (3), and will escort them to the entry gate (4). Please remain in your car. You will follow the car in front of you out through the same gate through which you entered. FOR THE SAFETY OF OUR CHILDREN, DO NOT PASS OR PULL AROUND ANOTHER CAR DURING THE DROP OFF/PICK UP PROCESS!

When you return to pick up your child(ren), you will follow the same procedure. The second staff member (2) will ask for your child(ren)'s names, and will relay that information to the teachers so your child(ren) will be waiting at the Pick Up Zone. Please be patient.